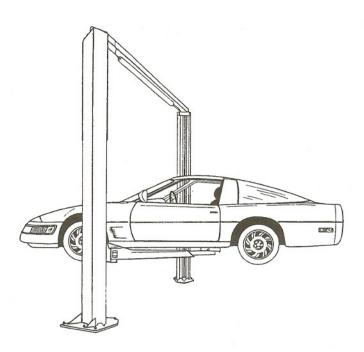

### VEHICLE LIFTING POINTS: 2006 EDITION

Cortland N.Y. – February 20, 2006 – The Automotive Lift Institute, Inc. (ALI) announces the availability of a new ALI "VEHICLE LIFTING POINTS for FRAME ENGAGING LIFTS". This updated guide is a quick-reference single-source manual for lifting point information as recommended by the vehicle manufacturers. The 60 page Lifting Point Guide (LP-G) for domestic and imported cars and light trucks uses over 200 undercarriage images to cover the most recent 20 model years.

For this new edition, the 2006 model year vehicles were added, some older images were revised, and additional cautionary notes were provided in an effort to clarify pick-up point locations for shop owners, technicians and other LP-Guide users. The Automotive Lift Institute (ALI) sponsors this Guide annually as an industry service, using data furnished by Chek-Chart Products, MOTOR Information Systems. Many proactive companies and franchises now incorporate ALI's LP-Guide and other safety materials as an integral component of their overall employee safety program.