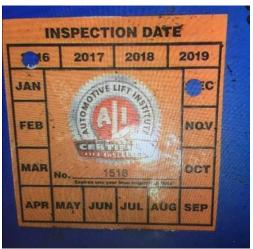

## **Counterfeit Lift Inspection Labels Found in New York City and Long Island**

**CORTLAND, NY – (May 29, 2018)** - The Automotive Lift Institute, Inc. (ALI), an ANSI accredited product certification body (Accreditation ID# 0584), hereby makes public announcement that counterfeit lift inspection labels have been found in New York City and Long Island with records going back to at least 2016 (see image at right).

Counterfeit ALI Inspection Label

and Occupational Health and Safety officials to believe that an inspection performed by an ALI certified inspector had occurred. These fraudulent labels resemble ALI's annual inspection label but have been applied by a company that is not affiliated with ALI in any way. **Representation of ALI's registered mark on labels such as the one in the image presented above is not authorized. Automotive lifts bearing the label depicted should have this label removed immediately, and the lift should be re-inspected by a qualified lift inspector.** 

As of this notice, there have been no reports of damage or injury presented to ALI related to this counterfeit inspection service. The labels were found in multiple automotive shop facilities throughout Brooklyn, the Bronx, and Long Island. If you have contracted the services of Gemco Garage Equipment Corporation said to be located at 15375 Rockaway Boulevard, Jamaica, NY, be advised that this company is not eligible to use ALI's Lift Inspector Certification mark, it is not affiliated with ALI, and ALI intends to prosecute this unethical approach that undermines public trust and lift safety. Consumers with lifts bearing these labels (depicted above) are advised to contact ALI immediately and seek out inspection services from a qualified lift inspector. To locate the ALI Certified Inspector nearest to you, visit the Directory of ALI Certified Lift Inspector Providers at http://www.autolift.org/find-a-certified-auto-lift-inspector/.